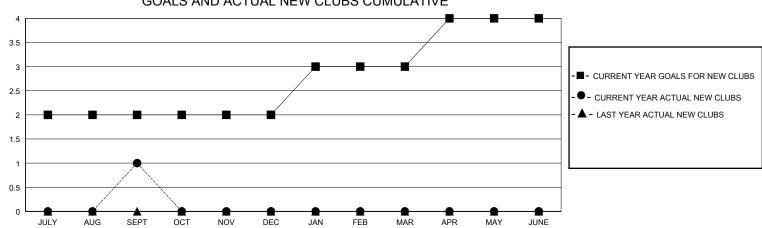

## District 3232B2

Results as of: 9/30/2023

| GMT:          |               |             | GMT CA        |                       |                         |                         |                                                    |  |
|---------------|---------------|-------------|---------------|-----------------------|-------------------------|-------------------------|----------------------------------------------------|--|
|               | Club          | s           |               | Members               |                         |                         |                                                    |  |
|               | RESULTS FOR   | R 2023-2024 |               | RESULTS FOR 2023-2024 |                         |                         |                                                    |  |
| QUARTER       | NEW CLUB GOAL | NEW CLUBS   | DROPPED CLUBS | QUARTER ME            | MBER GROWTH NET<br>GOAL | MEMBER GROWTH<br>ACTUAL | DROPPED<br>MEMBERS ACTUAL<br>(including transfers) |  |
| JULY/AUG/SEPT | 2             | 1           | 3             | JULY/AUG/SEPT         | 40                      | 157                     | 183                                                |  |
| OCT/NOV/DEC   | 0             | 0           | 0             | OCT/NOV/DEC           | 30                      | 0                       | 0                                                  |  |
| JAN/FEB/MAR   | 1             | 0           | 0             | JAN/FEB/MAR           | 60                      | 0                       | 0                                                  |  |
| APR/MAY/JUNE  | 1             | 0           | 0             | APR/MAY/JUNE          | 40                      | 0                       | 0                                                  |  |
| 4             | GOALS         | AND ACTUA   | L NEW CLUBS C | UMULATIVE             |                         |                         |                                                    |  |
| 4             |               |             |               | _                     |                         |                         |                                                    |  |