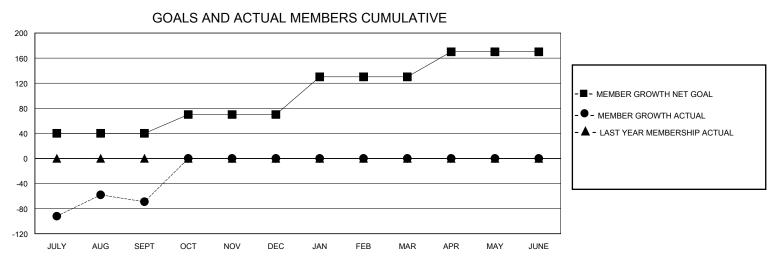

## District 3232B2

Results as of: 9/30/2023

| GMT:          |               |             | GMT CA        |                       |                         |                         |                                                    |  |
|---------------|---------------|-------------|---------------|-----------------------|-------------------------|-------------------------|----------------------------------------------------|--|
|               | Club          | s           |               | Members               |                         |                         |                                                    |  |
|               | RESULTS FOR   | R 2023-2024 |               | RESULTS FOR 2023-2024 |                         |                         |                                                    |  |
| QUARTER       | NEW CLUB GOAL | NEW CLUBS   | DROPPED CLUBS | QUARTER ME            | MBER GROWTH NET<br>GOAL | MEMBER GROWTH<br>ACTUAL | DROPPED<br>MEMBERS ACTUAL<br>(including transfers) |  |
| JULY/AUG/SEPT | 2             | 1           | 3             | JULY/AUG/SEPT         | 40                      | 157                     | 183                                                |  |
| OCT/NOV/DEC   | 0             | 0           | 0             | OCT/NOV/DEC           | 30                      | 0                       | 0                                                  |  |
| JAN/FEB/MAR   | 1             | 0           | 0             | JAN/FEB/MAR           | 60                      | 0                       | 0                                                  |  |
| APR/MAY/JUNE  | 1             | 0           | 0             | APR/MAY/JUNE          | 40                      | 0                       | 0                                                  |  |
| 4             | GOALS         | AND ACTUA   | L NEW CLUBS C | UMULATIVE             |                         |                         |                                                    |  |
| 4             |               |             |               | _                     |                         |                         |                                                    |  |